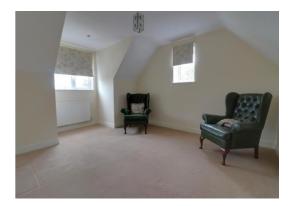

#### **Bedroom One** 14' 8" x 11' 1" (4.47m x 3.39m) maximum measurements

A dual-aspect double bedroom, having a radiator, and double glazed windows to both the front & side elevations. There is restricted head height.

#### **Bedroom Two** 14' 8'' x 11' 5'' (4.47m x 3.49m)

A further double bedroom, again being dual aspect, having double glazed windows to both the front & side elevations. There is restricted head height.