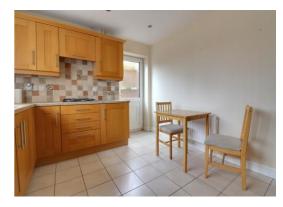

#### Kitchen 10' 4" x 11' 4" (3.15m x 3.46m)

Fitted with a matching range of wall, base & drawer units with fitted work surfaces over, incorporating an inset 1.5 bowl stainless steel sink/drainer with chrome mixer tap over. Appliances include an oven. There is tiled splashbacks, a radiator, and a double glazed window to the front elevation & double glazed door to the side elevation.