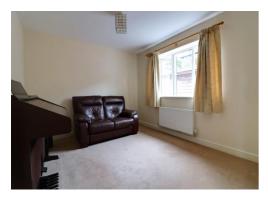

#### Bedroom Three (Ground Floor) 10' 4" x 11' 6" (3.14m x 3.50m)

A double bedroom on the ground floor, having a radiator, and a double glazed window to the rear elevation.

#### **Bedroom One** 14' 8" x 11' 1" (4.47m x 3.39m) maximum measurements

A dual-aspect double bedroom, having a radiator, and double glazed windows to both the front & side elevations. There is restricted head height.

#### **Bedroom Two** 14' 8'' x 11' 5'' (4.47m x 3.49m)

A further double bedroom, again being dual aspect, having double glazed windows to both the front & side elevations. There is restricted head height.