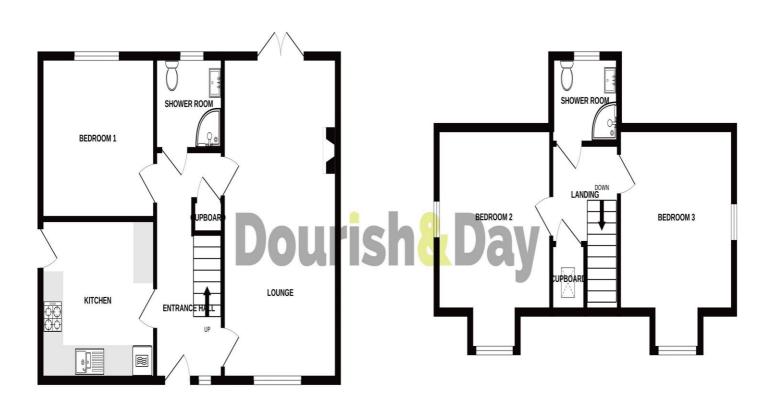

#### **Entrance Hallway**

Accessed through a double glazed entrance door, and having a double glazed window to the front elevation, stairs off, rising to the first floor landing & accommodation with a useful understairs storage cupboard, wood flooring & radiator.

#### **Living Room** 11' 0" x 11' 5" (3.36m x 3.49m)

Featuring an electric fire set within a granite surround on a matching hearth. There is wood flooring, a radiator, and a double glazed window to the front elevation. Additionally, there are double glazed French doors to the rear elevation.

#### Kitchen 10' 4" x 11' 4" (3.15m x 3.46m)

Fitted with a matching range of wall, base & drawer units with fitted work surfaces over, incorporating an inset 1.5 bowl stainless steel sink/drainer with chrome mixer tap over. Appliances include an oven. There is tiled splashbacks, a radiator, and a double glazed window to the front elevation & double glazed door to the side elevation.

#### Bedroom Three (Ground Floor) 10' 4" x 11' 6" (3.14m x 3.50m)

A double bedroom on the ground floor, having a radiator, and a double glazed window to the rear elevation.

#### **Shower Room** 6' 1" x 6' 8" (1.86m x 2.02m)

Having a white suite suite comprising of a shower cubicle housing a mainsfed shower, a wash hand basin set into top with storage beneath & chrome mixer tap over, and a low-level WC. There is tiled walls, tiled wall, a chrome towel radiator, and a double glazed window to the rear elevation.

#### **First Floor Landing**

Having a skylight window to the front elevation with a walk-in storage area, and access to the loft space.

#### **Bedroom One** 14' 8" x 11' 1" (4.47m x 3.39m) maximum measurements

A dual-aspect double bedroom, having a radiator, and double glazed windows to both the front & side elevations. There is restricted head height.

#### **Bedroom Two** 14' 8'' x 11' 5'' (4.47m x 3.49m)

A further double bedroom, again being dual aspect, having double glazed windows to both the front & side elevations. There is restricted head height.

#### **Shower Room** 5' 9" x 6' 9" (1.74m x 2.05m)

Having a white suite comprising of a shower cubicle housing a mains-fed shower, a wash hand basin set into top with storage beneath & chrome mixer tap above, and a low-level WC. There is tiled walls, tiled flooring, a radiator, and a double glazed window to the rear elevation.

You can reach us 9am to 9pm, 7 days a week

14 Salter Street, Stafford, Staffordshire, ST16 2JU

hello@dourishandday.co.uk

**GROUND FLOOR** 

**1ST FLOOR** 

Whilst every attempt has been made to ensure the accuracy of the floorplan contained here, measurements of doors, windows, rooms and any other items are approximate and no responsibility is taken for any error, omission or mis-statement. This plan is for illustrative purposes only and should be used as such by any prospective purchaser. The services, systems and appliances shown have not been tested and no guarantee as to their operability or efficiency can be given. Made with Metropic @2024