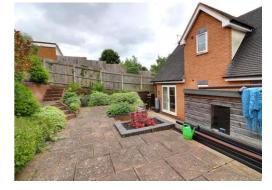

#### **Outside Rear**

An enclosed & low maintenance rear garden, featuring an outdoor paved seating area, and steps rising to a multi-level garden where there is a further paved seating area with a variety of established flowerbeds, plants & shrubs. A third tiered garden also comprises of a range of mature shrubs, and is enclosed by panelled fencing.