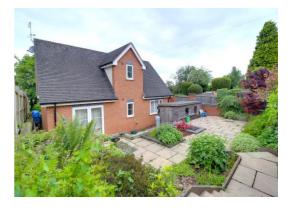

#### **Outside Front**

The property is approached over a block paved driveway which provides offstreet vehicle parking, and access to the main entrance door. There is small brick wall to the boundary and the garden has a variety of mature plants & shrubs, with hedging and tree.

#### **Outside Rear**

An enclosed & low maintenance rear garden, featuring an outdoor paved seating area, and steps rising to a multi-level garden where there is a further paved seating area with a variety of established flowerbeds, plants & shrubs. A third tiered garden also comprises of a range of mature shrubs, and is enclosed by panelled fencing.