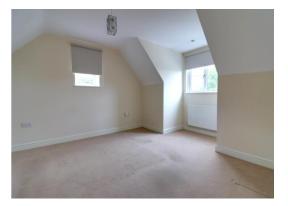

#### **Bedroom One** 14' 8" x 11' 1" (4.47m x 3.39m) maximum measurements

A dual-aspect double bedroom, having a radiator, and double glazed windows to both the front & side elevations. There is restricted head height.

#### **Bedroom Two** 14' 8'' x 11' 5'' (4.47m x 3.49m)

A further double bedroom, again being dual aspect, having double glazed windows to both the front & side elevations. There is restricted head height.