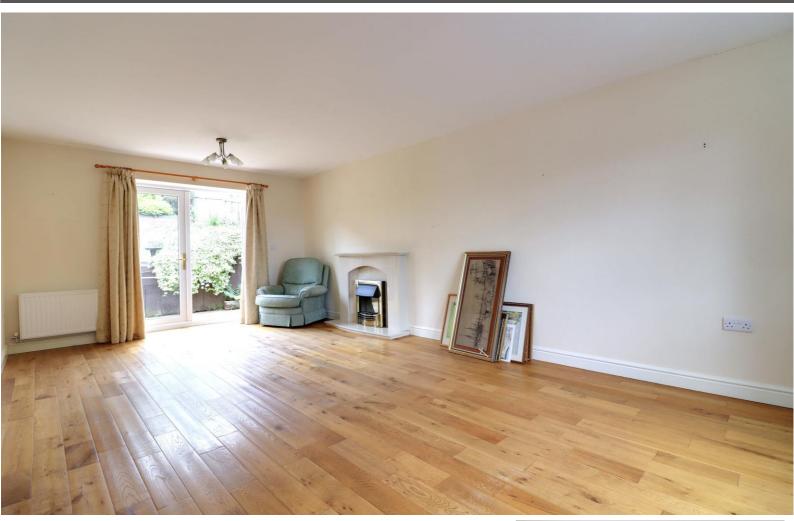

#### **Living Room** 11' 0" x 11' 5" (3.36m x 3.49m)

Featuring an electric fire set within a granite surround on a matching hearth. There is wood flooring, a radiator, and a double glazed window to the front elevation. Additionally, there are double glazed French doors to the rear elevation.