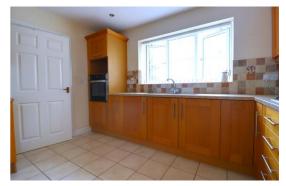

#### Kitchen 10' 4" x 11' 4" (3.15m x 3.46m)

Fitted with a matching range of wall, base & drawer units with fitted work surfaces over, incorporating an inset 1.5 bowl stainless steel sink/drainer with chrome mixer tap over. Appliances include an oven. There is tiled splashbacks, a radiator, and a double glazed window to the front elevation & double glazed door to the side elevation.