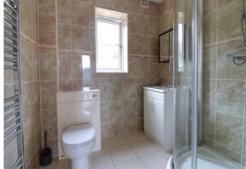

#### **Shower Room** 6' 1" x 6' 8" (1.86m x 2.02m)

Having a white suite suite comprising of a shower cubicle housing a mainsfed shower, a wash hand basin set into top with storage beneath & chrome mixer tap over, and a low-level WC. There is tiled walls, tiled wall, a chrome towel radiator, and a double glazed window to the rear elevation.

#### **Shower Room** 5' 9" x 6' 9" (1.74m x 2.05m)

Having a white suite comprising of a shower cubicle housing a mains-fed shower, a wash hand basin set into top with storage beneath & chrome mixer tap above, and a low-level WC. There is tiled walls, tiled flooring, a radiator, and a double glazed window to the rear elevation.